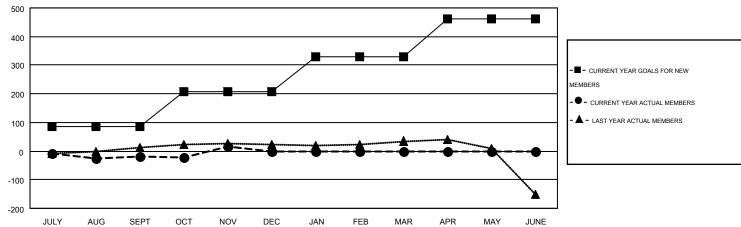

## MONTHLY MEMBERSHIP PROGRESS REPORT

Multiple District 110

LOCATION: NETHERLANDS

Results as of: 11/30/2014

GMT: ELISABETH HADERER

GMT CA 4

| Clubs                 |                  |           |                  |                  | Members               |                    |                                        |                    |                  |
|-----------------------|------------------|-----------|------------------|------------------|-----------------------|--------------------|----------------------------------------|--------------------|------------------|
| RESULTS FOR 2014-2015 |                  |           |                  |                  | RESULTS FOR 2014-2015 |                    |                                        |                    |                  |
| QUARTER               | NEW CLUB<br>GOAL | NEW CLUBS | DROPPED<br>CLUBS | NET<br>GAIN/LOSS | QUARTER               | NEW MEMBER<br>GOAL | CHARTER AND<br>NEW<br>MEMBERS<br>ADDED | DROPPED<br>MEMBERS | NET<br>GAIN/LOSS |
| JULY/AUG/SEPT         | 3                | 0         | 0                | 0                | JULY/AUG/SEPT         | 85                 | 60                                     | 79                 | -19              |
| OCT/NOV/DEC           | 4                | 0         | 0                | 0                | OCT/NOV/DEC           | 121                | 120                                    | 84                 | 36               |
| JAN/FEB/MAR           | 4                | 0         | 0                | 0                | JAN/FEB/MAR           | 124                | 0                                      | 0                  | 0                |
| APR/MAY/JUNE          | 7                | 0         | 0                | 0                | APR/MAY/JUNE          | 133                | 0                                      | 0                  | 0                |

## GOALS AND ACTUAL NEW CLUBS CUMULATIVE

| DROPPED CLUBS: 0  DROPPED MEMBERS |                | 105 CLUBS OF 431 ADDED 1 OR MORE NEW MEMBERS | GENDER DISTRIBUTION  MALE 10,026 (86.49%)  FEMALE 1,566 (13.51%) |         |
|-----------------------------------|----------------|----------------------------------------------|------------------------------------------------------------------|---------|
| DECEASED  CLUB CANCELLED  OTHER   | 23<br>0<br>140 | CLICK HERE FOR HEALTH ASSESSMENT DATA        | FAMILY UNIT MEMBERS HEAD OF HOUSEHOLD                            | 12<br>6 |
| TOTAL                             | 163            |                                              | NON-HEAD OF HOUSEHOLD                                            | 6       |