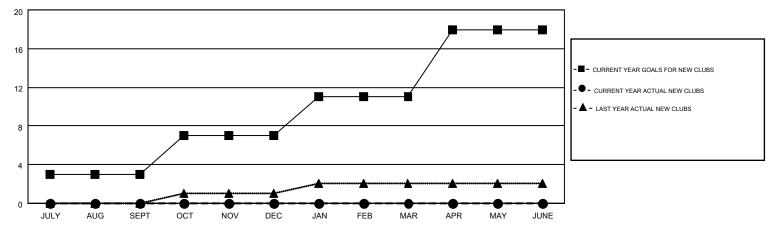

## MONTHLY MEMBERSHIP PROGRESS REPORT

Multiple District 110

LOCATION: NETHERLANDS

Results as of: 11/30/2014

GMT: ELISABETH HADERER

GMT CA 4

| Clubs                 |                  |           |                  |                  | Members               |                    |                                        |                    |                  |
|-----------------------|------------------|-----------|------------------|------------------|-----------------------|--------------------|----------------------------------------|--------------------|------------------|
| RESULTS FOR 2014-2015 |                  |           |                  |                  | RESULTS FOR 2014-2015 |                    |                                        |                    |                  |
| QUARTER               | NEW CLUB<br>GOAL | NEW CLUBS | DROPPED<br>CLUBS | NET<br>GAIN/LOSS | QUARTER               | NEW MEMBER<br>GOAL | CHARTER AND<br>NEW<br>MEMBERS<br>ADDED | DROPPED<br>MEMBERS | NET<br>GAIN/LOSS |
| JULY/AUG/SEPT         | 3                | 0         | 0                | 0                | JULY/AUG/SEPT         | 85                 | 60                                     | 79                 | -19              |
| OCT/NOV/DEC           | 4                | 0         | 0                | 0                | OCT/NOV/DEC           | 121                | 120                                    | 84                 | 36               |
| JAN/FEB/MAR           | 4                | 0         | 0                | 0                | JAN/FEB/MAR           | 124                | 0                                      | 0                  | 0                |
| APR/MAY/JUNE          | 7                | 0         | 0                | 0                | APR/MAY/JUNE          | 133                | 0                                      | 0                  | 0                |

## GOALS AND ACTUAL NEW CLUBS CUMULATIVE

| DROPPED CLUBS: 0  DROPPED MEMBERS |                | 105 CLUBS OF 431 ADDED 1 OR MORE NEW MEMBERS | GENDER DISTRIBUTION  MALE 10,026 (86.49%)  FEMALE 1,566 (13.51%) |         |
|-----------------------------------|----------------|----------------------------------------------|------------------------------------------------------------------|---------|
| DECEASED  CLUB CANCELLED  OTHER   | 23<br>0<br>140 | CLICK HERE FOR HEALTH ASSESSMENT DATA        | FAMILY UNIT MEMBERS HEAD OF HOUSEHOLD                            | 12<br>6 |
| TOTAL                             | 163            |                                              | NON-HEAD OF HOUSEHOLD                                            | 6       |